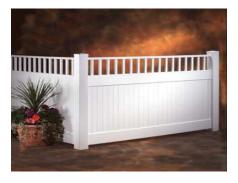

## VINYL FENCE STYLES

**PRIVACY** 

PRIVACY WITH LATTICE

PRIVACY WITH PICKET

CLOSED WIDE PICKET

CLOSED NARROW PICKET 3 RAIL STYLE SHOWN

3 RAIL RANCH 2 AND 4 RAIL ALSO AVAILABLE

STRAIGHT PICKET GOOD NEIGHBOR STYLE (SHOWN) CLIP ON STYLE ALSO AVAILABLE