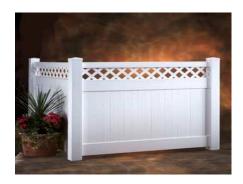

## VINYL FENCE STYLES

**PRIVACY** 

PRIVACY WITH LATTICE

PRIVACY WITH PICKET

CLOSED WIDE PICKET

CLOSED NARROW PICKET 3 RAIL STYLE SHOWN

3 RAIL RANCH 2 AND 4 RAIL ALSO AVAILABLE

STRAIGHT PICKET GOOD NEIGHBOR STYLE (SHOWN) CLIP ON STYLE ALSO AVAILABLE