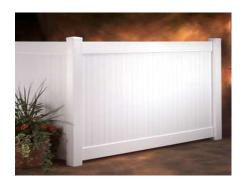

## VINYL FENCE STYLES

**PRIVACY** 

PRIVACY WITH LATTICE

PRIVACY WITH PICKET

CLOSED WIDE PICKET

CLOSED NARROW PICKET 3 RAIL STYLE SHOWN

3 RAIL RANCH 2 AND 4 RAIL ALSO AVAILABLE

STRAIGHT PICKET GOOD NEIGHBOR STYLE (SHOWN) CLIP ON STYLE ALSO AVAILABLE