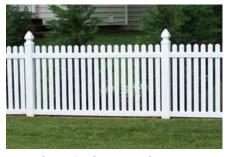

## VINYL FENCE STYLES

**PRIVACY** 

PRIVACY WITH LATTICE

PRIVACY WITH PICKET

CLOSED WIDE PICKET

CLOSED NARROW PICKET 3 RAIL STYLE SHOWN

3 RAIL RANCH 2 AND 4 RAIL ALSO AVAILABLE

STRAIGHT PICKET GOOD NEIGHBOR STYLE (SHOWN) CLIP ON STYLE ALSO AVAILABLE