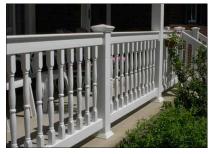

# **VINYL RAILING STYLES**

T TOP STYLE W/ SQUARE PICKETS

T TOP STYLE W/ COLONIAL SPINDLES

T TOP STYLE
W/ BELLY SPINDLES

T TOP STYLE W/ TRADITIONAL SPINDLES

### **RAILING FACTS**

- 36" HIGH STANDARD HEIGHT
- ALL RAILING IS
  ALUMINUM REINFORCED
- ALL RAILING IS CUT TO SIZE
  AT NO ADDITIONAL COST
- 42" HIGH ALSO AVAILABLE
- WHITE, ALMOND AND KHAKI COLORS AVAILABLE