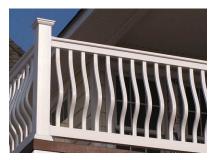

# **VINYL RAILING STYLES**

T TOP STYLE W/ SQUARE PICKETS

T TOP STYLE W/ COLONIAL SPINDLES

T TOP STYLE
W/ BELLY SPINDLES

T TOP STYLE W/ TRADITIONAL SPINDLES

### **RAILING FACTS**

- 36" HIGH STANDARD HEIGHT
- ALL RAILING IS
  ALUMINUM REINFORCED
- ALL RAILING IS CUT TO SIZE
  AT NO ADDITIONAL COST
- 42" HIGH ALSO AVAILABLE
- WHITE, ALMOND AND KHAKI COLORS AVAILABLE