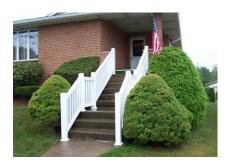

# **VINYL RAILING STYLES**

T TOP STYLE W/ SQUARE PICKETS

T TOP STYLE W/ COLONIAL SPINDLES

T TOP STYLE
W/ BELLY SPINDLES

T TOP STYLE W/ TRADITIONAL SPINDLES

### **RAILING FACTS**

- 36" HIGH STANDARD HEIGHT
- ALL RAILING IS
  ALUMINUM REINFORCED
- ALL RAILING IS CUT TO SIZE
  AT NO ADDITIONAL COST
- 42" HIGH ALSO AVAILABLE
- WHITE, ALMOND AND KHAKI COLORS AVAILABLE