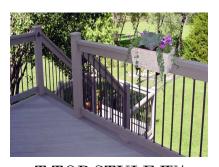

# **VINYL RAILING STYLES**

T TOP STYLE W/ SQUARE PICKETS

T TOP STYLE W/ COLONIAL SPINDLES

T TOP STYLE
W/ BELLY SPINDLES

T TOP STYLE W/ TRADITIONAL SPINDLES

### **RAILING FACTS**

- 36" HIGH STANDARD HEIGHT
- ALL RAILING IS
  ALUMINUM REINFORCED
- ALL RAILING IS CUT TO SIZE
  AT NO ADDITIONAL COST
- 42" HIGH ALSO AVAILABLE
- WHITE, ALMOND AND KHAKI COLORS AVAILABLE