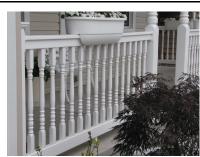

# **VINYL RAILING STYLES**

T TOP STYLE W/ SQUARE PICKETS

T TOP STYLE W/ COLONIAL SPINDLES

T TOP STYLE
W/ BELLY SPINDLES

T TOP STYLE W/ TRADITIONAL SPINDLES

### **RAILING FACTS**

- 36" HIGH STANDARD HEIGHT
- ALL RAILING IS
  ALUMINUM REINFORCED
- ALL RAILING IS CUT TO SIZE
  AT NO ADDITIONAL COST
- 42" HIGH ALSO AVAILABLE
- WHITE, ALMOND AND KHAKI COLORS AVAILABLE