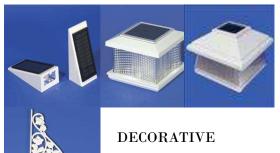

T TOP STYLE W/ DECORATOR SPINDLES

CAP STYLES

SOLAR WEDGES & CAPSAVAILABLE

ROSE SCROLLS

DISTRUBED BY:

STRUCTURAL POSTS AND POST WRAPS AVAILABLE!

www.precisionvinyl.net

FLAT