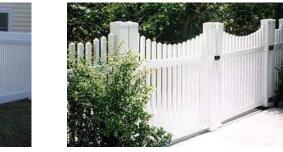

SCALLOPED PICKET
CLIP ON STYLE
(SHOWN)
GOOD NEIGHBOR STYLE
AVAILABLE

 ENHANCES PROPERTY VALUE

• EASY INSTALLATION

CLASSIC SCALLOPED PICKET

ALL STYLES ARE AVAILABLE IN 3', 4', 5' AND 6' HEIGHTS

> WHITE OR ALMOND AVAILABLE