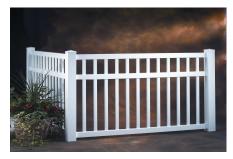

## VINYL FENCE STYLES

**PRIVACY** 

PRIVACY WITH LATTICE

PRIVACY WITH PICKET

CLOSED WIDE PICKET

CLOSED NARROW PICKET 3 RAIL STYLE SHOWN

3 RAIL RANCH 2 AND 4 RAIL ALSO AVAILABLE

STRAIGHT PICKET GOOD NEIGHBOR STYLE (SHOWN) CLIP ON STYLE ALSO AVAILABLE