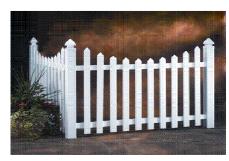

SCALLOPED PICKET
CLIP ON STYLE
(SHOWN)
GOOD NEIGHBOR STYLE
AVAILABLE

 ENHANCES PROPERTY VALUE

• EASY INSTALLATION

CLASSIC SCALLOPED PICKET

ALL STYLES ARE AVAILABLE IN 3', 4', 5' AND 6' HEIGHTS

> WHITE OR ALMOND AVAILABLE