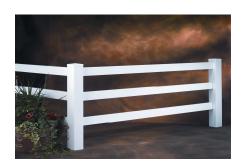

## VINYL FENCE STYLES

**PRIVACY** 

PRIVACY WITH LATTICE

PRIVACY WITH PICKET

CLOSED WIDE PICKET

CLOSED NARROW PICKET 3 RAIL STYLE SHOWN

3 RAIL RANCH 2 AND 4 RAIL ALSO AVAILABLE

STRAIGHT PICKET GOOD NEIGHBOR STYLE (SHOWN) CLIP ON STYLE ALSO AVAILABLE